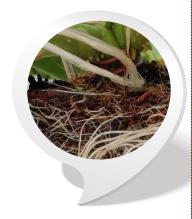

ULTIMATE combines the beneficial properties of both fine and carefully sieved course ingredients to yield a growing medium with superior properties. The increased drainage properties helps improve aeration around the root zone and creates the perfect environment for a healthy root mass. This is the ULTIMATE growing medium. It's this same formula used for commercial greenhouse crops.